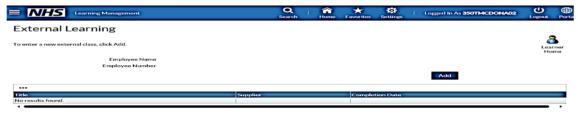

To access External Learning from the Portal, click on My Learning from the left-hand side bar on the portal.

The Learning Homepage will be presented, clicking on external learning enables the end user to add external learning.