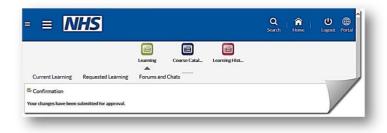

Click on submit and the training has been submitted to your supervisor for approval.

The manager must approve the external learning (From their notifications) before the training is added to the individuals record.