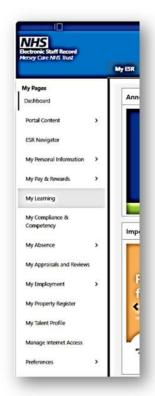

To access External Learning from the Portal, click on My Learning from the left-hand side bar on the portal.

The Learning Homepage will be presented, clicking on external learning enables the end user to add external learning.