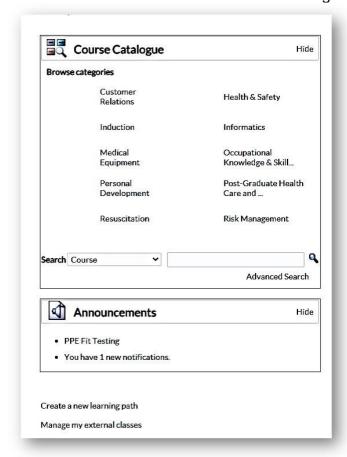

To access External Learning from the Portal, click on My Learning from the left-hand side bar on the portal.

The Learning Homepage will be presented, clicking on external learning enables the end user to add external learning.