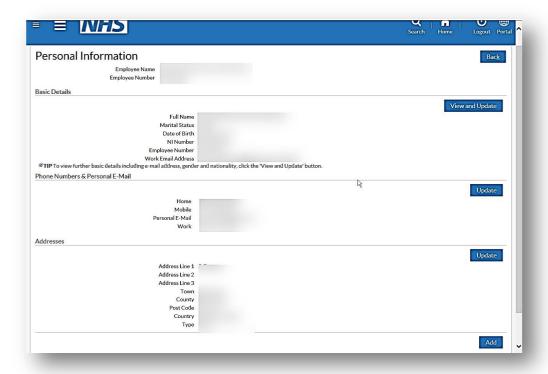

Click the Update Personal
Information to go to the
Personal Information form.

The personal information update screen enables people to update their Basic Details such as Name, Marital status, DOB, National Insurance number, staff number and work email. Home and work Phone numbers and addresses.

Please take the time to check they are correct and if not please use the Update button, then submit any changes.