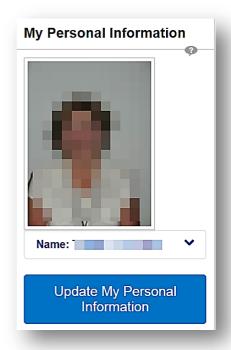

**My Personal Information Portlet** provides details of each individual personal information.

This Portlet shows your
Address, Home (Telephone
Number), Mobile (Telephone
Number), Work (Telephone
Number), Work Email
Address and Position, click
your name to show or hide
this information.

Click the Update Personal
Information to go to the
Personal Information form.

The personal information update screen enables people to update their Basic Details such as Name, Marital status, DOB, National Insurance number, staff number and work email. Home and work Phone numbers and addresses.